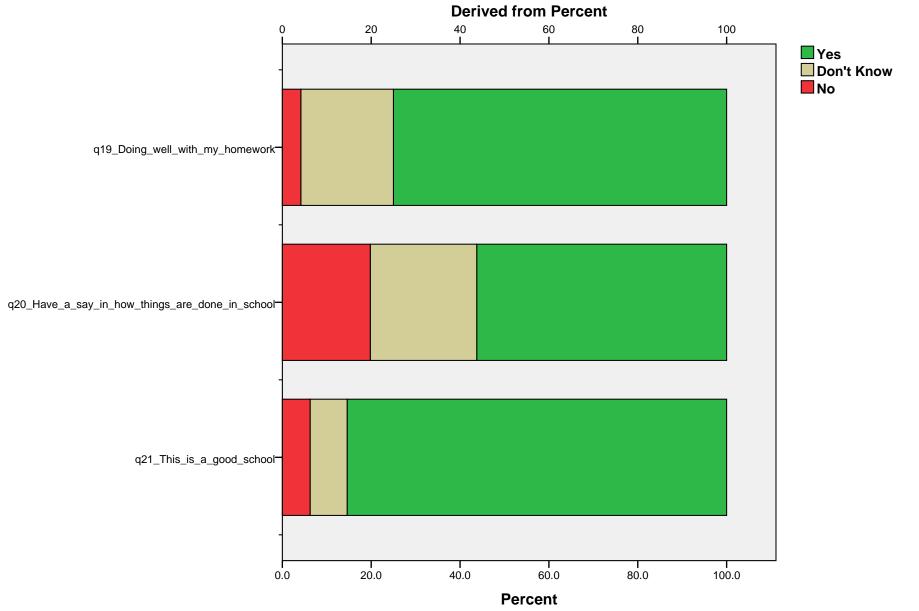

| Pupil Questionnaire Summary Data                                                        |       |         |            |         |       |         |
|-----------------------------------------------------------------------------------------|-------|---------|------------|---------|-------|---------|
|                                                                                         | Yes   |         | Don't Know |         | No    |         |
| 31/01/2014                                                                              | Count | Row N % | Count      | Row N % | Count | Row N % |
| Q1 I Like this school                                                                   | 81    | 83.5%   | 7          | 7.2%    | 9     | 9.3%    |
| Q2 I feel safe in the playground                                                        | 76    | 79.2%   | 15         | 15.6%   | 5     | 5.2%    |
| Q3 I feel safe in my class                                                              | 84    | 86.6%   | 9          | 9.3%    | 4     | 4.1%    |
| Q4 I get on well with other children in my school                                       | 83    | 85.6%   | 13         | 13.4%   | 1     | 1.0%    |
| Q5 The children in my class behave well                                                 | 47    | 48.5%   | 41         | 42.3%   | 9     | 9.3%    |
| Q6 In this school there are clear rules against hurting each other by what we say or do | 92    | 94.8%   | 4          | 4.1%    | 1     | 1.0%    |
| Q7 In school I have learned about different kinds of bullying                           | 86    | 88.7%   | 8          | 8.2%    | 3     | 3.1%    |
| Q8 If someone is bullying me I can get help from a teacher or other adult in the school | 92    | 95.8%   | 3          | 3.1%    | 1     | 1.0%    |
| Q9 All the pupils in my class are treated fairly and respectfully                       | 62    | 63.9%   | 28         | 28.9%   | 7     | 7.2%    |
| Q10 I enjoy my lessons and learning                                                     | 72    | 74.2%   | 19         | 19.6%   | 6     | 6.2%    |
| Q11 I am doing well at reading                                                          | 72    | 74.2%   | 17         | 17.5%   | 8     | 8.2%    |
| Q12 I am doing well at Maths                                                            | 66    | 68.8%   | 21         | 21.9%   | 9     | 9.4%    |
| Q13 My teacher explains things clearly                                                  | 90    | 92.8%   | 3          | 3.1%    | 4     | 4.1%    |
| Q14 My teacher talks to me about how to improve my work                                 | 76    | 78.4%   | 13         | 13.4%   | 8     | 8.2%    |
| Q15 My teacher listens to me and pays attention to what I say                           | 84    | 86.6%   | 9          | 9.3%    | 4     | 4.1%    |
| Q16 We work in groups most days                                                         | 56    | 57.7%   | 19         | 19.6%   | 22    | 22.7%   |
| Q17 I use computers during some lessons                                                 | 50    | 51.5%   | 9          | 9.3%    | 38    | 39.2%   |
| Q18 My homework is usually checked by my teacher                                        | 78    | 80.4%   | 5          | 5.2%    | 14    | 14.4%   |
| Q19 I am doing well with my homework                                                    | 72    | 75.0%   | 20         | 20.8%   | 4     | 4.2%    |
| Q20 I have a say in how things are done in the school                                   | 54    | 56.2%   | 23         | 24.0%   | 19    | 19.8%   |
| Q21 This is a good school                                                               | 82    | 85.4%   | 8          | 8.3%    | 6     | 6.2%    |