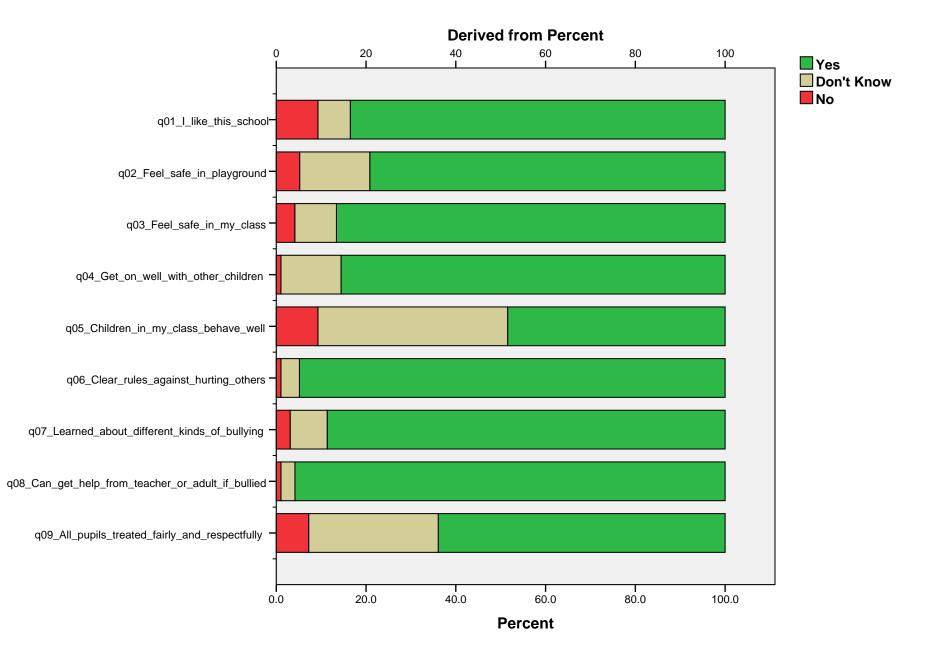

| Pupil Questionnaire Summary Data                                                        |       |         |            |         |       |         |
|-----------------------------------------------------------------------------------------|-------|---------|------------|---------|-------|---------|
|                                                                                         | Yes   |         | Don't Know |         | No    |         |
| 31/01/2014                                                                              | Count | Row N % | Count      | Row N % | Count | Row N % |
| Q1 I Like this school                                                                   | 81    | 83.5%   | 7          | 7.2%    | 9     | 9.3%    |
| Q2 I feel safe in the playground                                                        | 76    | 79.2%   | 15         | 15.6%   | 5     | 5.2%    |
| Q3 I feel safe in my class                                                              | 84    | 86.6%   | 9          | 9.3%    | 4     | 4.1%    |
| Q4 I get on well with other children in my school                                       | 83    | 85.6%   | 13         | 13.4%   | 1     | 1.0%    |
| Q5 The children in my class behave well                                                 | 47    | 48.5%   | 41         | 42.3%   | 9     | 9.3%    |
| Q6 In this school there are clear rules against hurting each other by what we say or do | 92    | 94.8%   | 4          | 4.1%    | 1     | 1.0%    |
| Q7 In school I have learned about different kinds of bullying                           | 86    | 88.7%   | 8          | 8.2%    | 3     | 3.1%    |
| Q8 If someone is bullying me I can get help from a teacher or other adult in the school | 92    | 95.8%   | 3          | 3.1%    | 1     | 1.0%    |
| Q9 All the pupils in my class are treated fairly and respectfully                       | 62    | 63.9%   | 28         | 28.9%   | 7     | 7.2%    |
| Q10 I enjoy my lessons and learning                                                     | 72    | 74.2%   | 19         | 19.6%   | 6     | 6.2%    |
| Q11 I am doing well at reading                                                          | 72    | 74.2%   | 17         | 17.5%   | 8     | 8.2%    |
| Q12 I am doing well at Maths                                                            | 66    | 68.8%   | 21         | 21.9%   | 9     | 9.4%    |
| Q13 My teacher explains things clearly                                                  | 90    | 92.8%   | 3          | 3.1%    | 4     | 4.1%    |
| Q14 My teacher talks to me about how to improve my work                                 | 76    | 78.4%   | 13         | 13.4%   | 8     | 8.2%    |
| Q15 My teacher listens to me and pays attention to what I say                           | 84    | 86.6%   | 9          | 9.3%    | 4     | 4.1%    |
| Q16 We work in groups most days                                                         | 56    | 57.7%   | 19         | 19.6%   | 22    | 22.7%   |
| Q17 I use computers during some lessons                                                 | 50    | 51.5%   | 9          | 9.3%    | 38    | 39.2%   |
| Q18 My homework is usually checked by my teacher                                        | 78    | 80.4%   | 5          | 5.2%    | 14    | 14.4%   |
| Q19 I am doing well with my homework                                                    | 72    | 75.0%   | 20         | 20.8%   | 4     | 4.2%    |
| Q20 I have a say in how things are done in the school                                   | 54    | 56.2%   | 23         | 24.0%   | 19    | 19.8%   |
| Q21 This is a good school                                                               | 82    | 85.4%   | 8          | 8.3%    | 6     | 6.2%    |