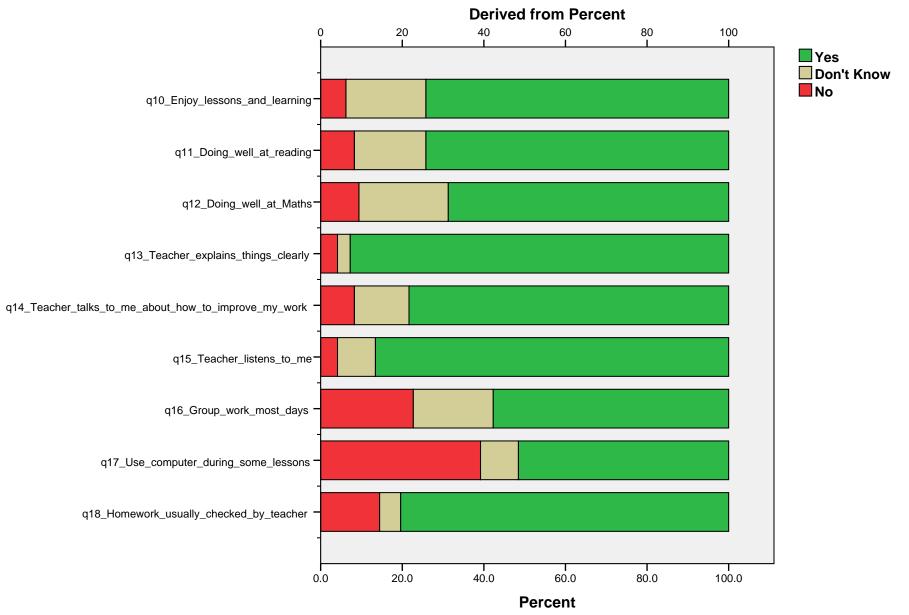

| Pupil Questionnaire Summary Data                                                        |       |         |            |         |       |         |
|-----------------------------------------------------------------------------------------|-------|---------|------------|---------|-------|---------|
|                                                                                         | Yes   |         | Don't Know |         | No    |         |
| 31/01/2014                                                                              | Count | Row N % | Count      | Row N % | Count | Row N % |
| Q1 I Like this school                                                                   | 81    | 83.5%   | 7          | 7.2%    | 9     | 9.3%    |
| Q2 I feel safe in the playground                                                        | 76    | 79.2%   | 15         | 15.6%   | 5     | 5.2%    |
| Q3 I feel safe in my class                                                              | 84    | 86.6%   | 9          | 9.3%    | 4     | 4.1%    |
| Q4 I get on well with other children in my school                                       | 83    | 85.6%   | 13         | 13.4%   | 1     | 1.0%    |
| Q5 The children in my class behave well                                                 | 47    | 48.5%   | 41         | 42.3%   | 9     | 9.3%    |
| Q6 In this school there are clear rules against hurting each other by what we say or do | 92    | 94.8%   | 4          | 4.1%    | 1     | 1.0%    |
| Q7 In school I have learned about different kinds of bullying                           | 86    | 88.7%   | 8          | 8.2%    | 3     | 3.1%    |
| Q8 If someone is bullying me I can get help from a teacher or other adult in the school | 92    | 95.8%   | 3          | 3.1%    | 1     | 1.0%    |
| Q9 All the pupils in my class are treated fairly and respectfully                       | 62    | 63.9%   | 28         | 28.9%   | 7     | 7.2%    |
| Q10 I enjoy my lessons and learning                                                     | 72    | 74.2%   | 19         | 19.6%   | 6     | 6.2%    |
| Q11 I am doing well at reading                                                          | 72    | 74.2%   | 17         | 17.5%   | 8     | 8.2%    |
| Q12 I am doing well at Maths                                                            | 66    | 68.8%   | 21         | 21.9%   | 9     | 9.4%    |
| Q13 My teacher explains things clearly                                                  | 90    | 92.8%   | 3          | 3.1%    | 4     | 4.1%    |
| Q14 My teacher talks to me about how to improve my work                                 | 76    | 78.4%   | 13         | 13.4%   | 8     | 8.2%    |
| Q15 My teacher listens to me and pays attention to what I say                           | 84    | 86.6%   | 9          | 9.3%    | 4     | 4.1%    |
| Q16 We work in groups most days                                                         | 56    | 57.7%   | 19         | 19.6%   | 22    | 22.7%   |
| Q17 I use computers during some lessons                                                 | 50    | 51.5%   | 9          | 9.3%    | 38    | 39.2%   |
| Q18 My homework is usually checked by my teacher                                        | 78    | 80.4%   | 5          | 5.2%    | 14    | 14.4%   |
| Q19 I am doing well with my homework                                                    | 72    | 75.0%   | 20         | 20.8%   | 4     | 4.2%    |
| Q20 I have a say in how things are done in the school                                   | 54    | 56.2%   | 23         | 24.0%   | 19    | 19.8%   |
| Q21 This is a good school                                                               | 82    | 85.4%   | 8          | 8.3%    | 6     | 6.2%    |