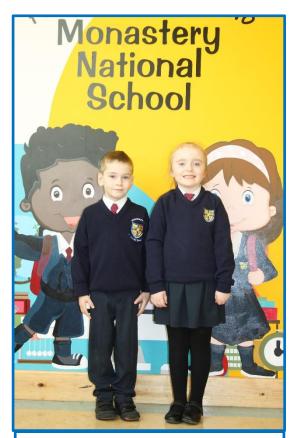

## **Our School Uniform and Tracksuit**

A white shirt with a red and navy-blue tie (elasticated).

A navy V-neck jumper with the new school coeducation crest.

Navy blue trousers or navy pinafore (with navy knee socks / tights).

Plain black shoes or runners (no logos or stripes).

A new school PE tracksuit, navy and royal blue in colour with the new school coeducation crest worn with a white polo shirt.

Any colour of runners. Worn on PE days only.

Tailored navy shorts for warm weather (optional)

- All pupils are required to wear full school uniform on all school days except two class nominated PE days.
- The School Uniform and School PE Uniform are available from local retailers.