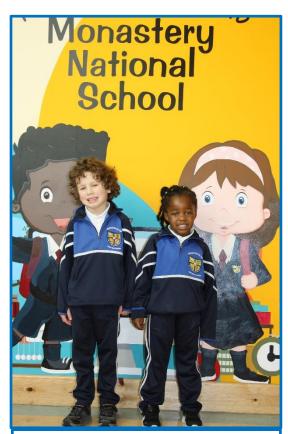

## **Our School Uniform and Tracksuit**

A white shirt with a red and navy-blue tie (elasticated).

A navy V-neck jumper with the new school coeducation crest.

Navy blue trousers or navy pinafore (with navy knee socks / tights).

Plain black shoes or runners (no logos or stripes).

A new school PE tracksuit, navy and royal blue in colour with the new school coeducation crest worn with a white polo shirt.

Any colour of runners. Worn on PE days only.

Tailored navy shorts for warm weather (optional)

- All pupils are required to wear full school uniform on all school days except two class nominated PE days.
- The School Uniform and School PE Uniform are available from local retailers.